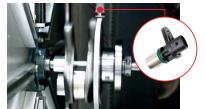

#### **OE PROBLEM:**

Camshaft sensors on Nissan / Infiniti applications are known for their high failure rates

#### **BLUE STREAK® SOLUTION:**

A new, advanced-engineered Camshaft Sensor with an integrated A/D convertor and new high-temp connector for a complete service

We offer 25 Blue Streak® Camshaft Sensor Kits for popular applications. For our complete offering, visit StandardBrand.com.