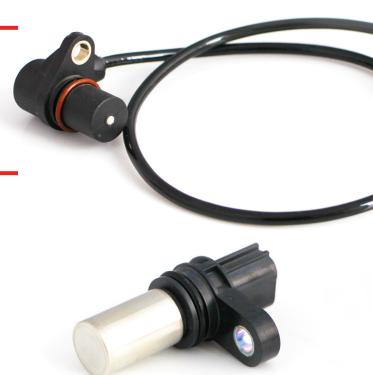

# The Most Consistent and Durable Camshaft and Crankshaft Sensors in the Industry

Today's advanced engines depend on accurate and consistent information from cam and crank Sensors for performance, fuel economy and emissions, and not all cam and crank sensors are created equal. Standard® Cam and Crank Sensors feature an integrated A/D convertor and digital signal processing for reliable and consistent performance in all situations.

#### What's inside the Standard® box... Advanced engineering, precision manufacturing and comprehensive testing. What's in Your Box?

Standard® Cam and Crank Sensors also feature advanced circuitry to protect against stray magnetic fields and power spikes. Best of all, you can recommend Standard® Cam and Crank Sensors with confidence knowing that each component has been end-of-line tested for timing, pulse width and signal amplitude.

#### **Blue Streak® Camshaft Sensor Kits**