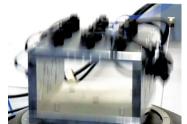

### OUR EXTENSIVE TESTING ENSURES DURABILITY AND PERFORMANCE

Sensors undergo 48-64-hour vibration tests and chamber testing cycles from -40°F to 257°F to ensure a long service life in extreme conditions.