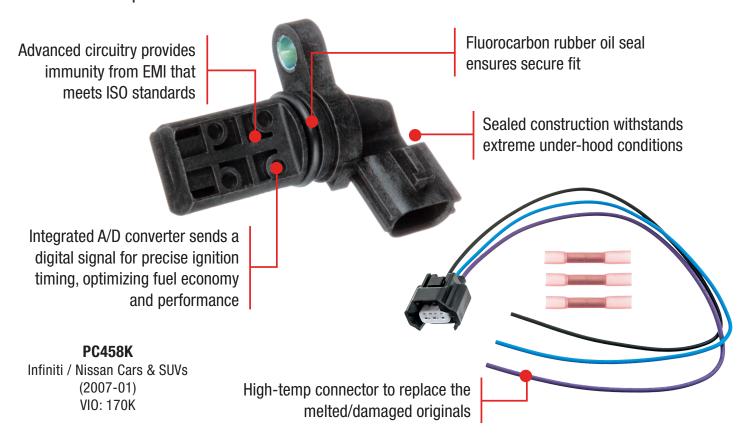

# KITS FOR A COMPLETE JOB

Blue Streak® Camshaft Sensor Kits contain camshaft sensors along with high-temperature connectors to replace the damaged originals

As an expert manufacturer, you know what to expect every time you open our box. Can your supplier say the same?

#### **Blue Streak® Camshaft Sensor Kits**

#### **OE PROBLEM:**

Camshaft sensors on Nissan / Infiniti applications are known for their high failure rates

#### **BLUE STREAK® SOLUTION:**

A new, advanced-engineered Camshaft Sensor with an integrated A/D convertor and new high-temp connector for a complete service

We offer 25 Blue Streak® Camshaft Sensor Kits for popular applications. For our complete offering, visit StandardBrand.com.