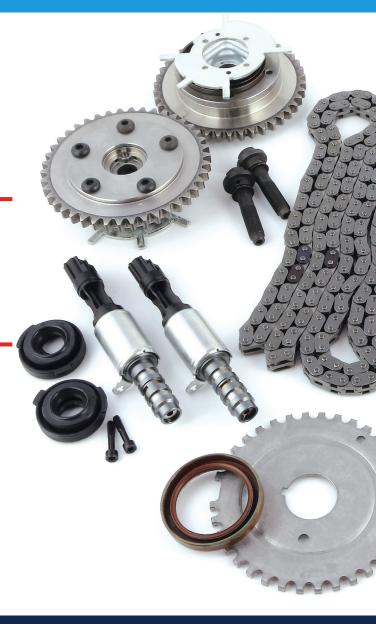

#### **VVT Service Kits:**

Everything needed for a complete job – solenoids, sprockets, timing chain, guide, tensioner, arm, seals, crankshaft wheel, and gaskets