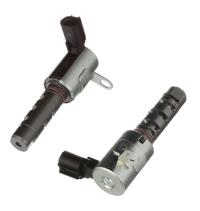

#### **VVT Solenoid Kits:**

Kit includes two new premium Solenoids with quality 0-rings and gaskets to help prevent oil leaks