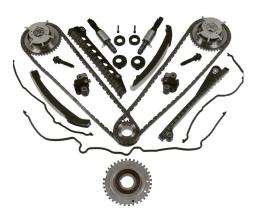

#### **VVT Service Kits:**

Everything needed for a complete job – solenoids, sprockets, timing chain, guide, tensioner, arm, seals, crankshaft wheel, and gaskets