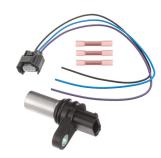

#### **Camshaft Sensor Kits:**

Kits include premium Cam Sensors along with needed connectors to replace worn or damaged originals