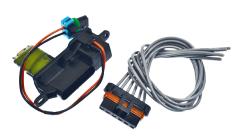

#### **Blower Motor Resistor Kits:**

Direct-fit Blower Motor Resistor and problem-solving hi-temp connector that withstands extreme temperatures