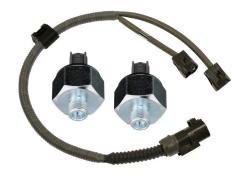

#### **Knock Sensor Kits:**

This professional, time-saving repair solution includes two Knock Sensors and a high-quality harness

For more than 100 years, when the OE failed, technicians trusted Standard® and Blue Streak® to deliver a part that's equal to or better than the original it's replacing.