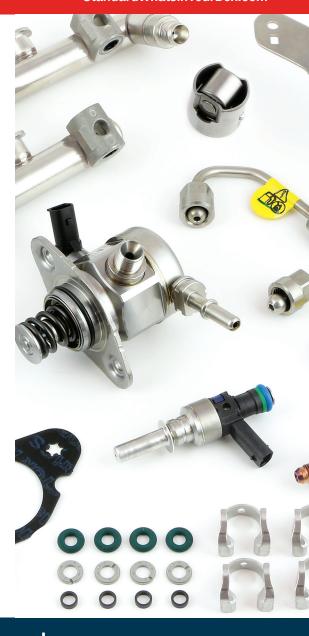

As the aftermarket's fuel injection and fuel system leader, Standard® offers the most complete new, not reman, GDI program – GDI Fuel Injectors, GDI High-Pressure Fuel Pumps, GDI Fuel Feed Lines, GDI O-Rings, Gaskets, Seal Kits, GDI Service Kits, Camshaft Followers and more!

**GDI Camshaft Followers** 

**GDI High-Pressure Fuel Pumps** 

**GDI High- & Low-Pressure Fuel Feed Lines** 

**GDI Fuel Pressure Sensors** 

**GDI O-Rings, Gaskets, and Plates** 

**GDI Injector Seal and Service Kits** 