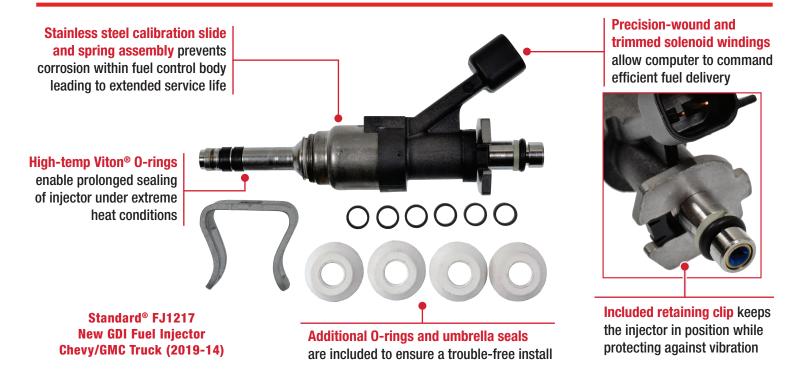

## This is what a complete, top quality GDI program looks like.

The best GDI injector can't perform as designed with restricted fuel lines or worn gaskets. Standard's GDI Program offers technicians everything they need for a complete GDI fuel system service.

**GDI Camshaft Followers** 

**GDI High-Pressure Fuel Pumps** 

**GDI High- & Low-Pressure Fuel Feed Lines** 

**GDI Fuel Pressure Sensors** 

**GDI O-Rings, Gaskets, and Plates** 

**GDI Injector Seal and Service Kits** 