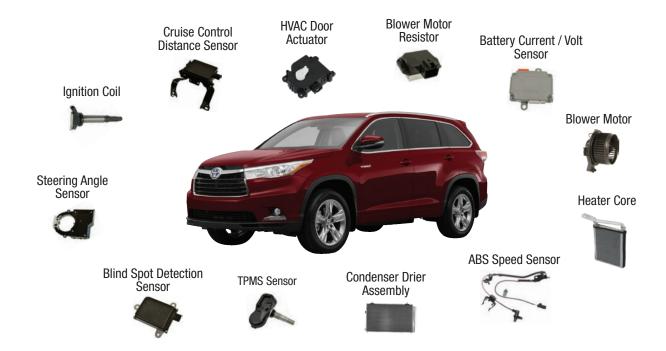

## We have over 140 parts for the 2014 Toyota Highlander Hybrid

There are 5 million hybrid vehicles on the road, and many of them are more than 10 years old. With two different systems powering the vehicle, hybrids have more components compared to gas vehicles. More hybrids, aging hybrids, and more parts mean that hybrid repair opportunities are growing. Standard® and Four Seasons® already have the parts you're looking for.