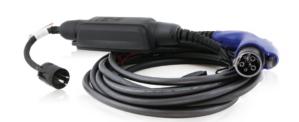

## Standard® and Four Seasons® Components for Hybrids and EVs include

Standard® EVB001 **Charging Cable Adapter** Tesla 3, S, X, Y, & Roadster (2023-08)

Standard® EVB004 **Battery Charging Cable** Toyota RAV4 (EV), Prius (2022-10)