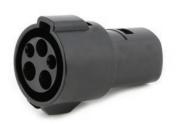

## Standard® and Four Seasons® Components for Hybrids and EVs include

Standard® EVB001 **Charging Cable Adapter** Tesla 3, S, X, Y, & Roadster (2023-08)

Standard® EVB004 **Battery Charging Cable** Toyota RAV4 (EV), Prius (2022-10)