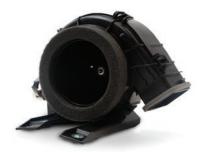

Four Seasons® 76808 **Battery Cooling Fan Motor Toyota Prius** (2019-16)

For more than 100 years, when the OE failed, technicians have trusted Standard®, Blue Streak® and Four Seasons® to deliver a part that's equal to or better than the original it's replacing.