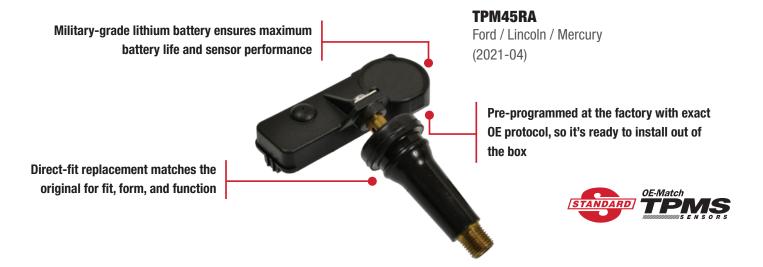

#### OE-Match, Ready to Install Right Out of the Box.

With more than 220 SKUs, Standard® OE-Match TPMS Sensors are pre-programmed from the factory with exact vehicle-specific OE application software, and can be directly installed.