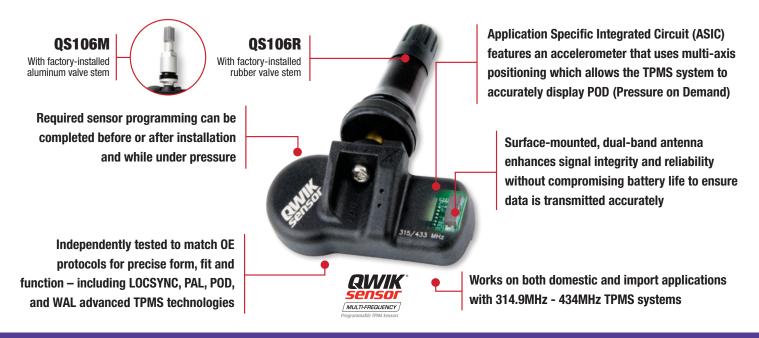

### QWIK-SENSOR® SINGLE SENSOR PROGRAM

QWIK-SENSOR® Multi-Frequency TPMS Sensor combines all frequencies into a single sensor

### **One Single Sensor is All You Need**

QWIK-SENSOR® Multi-Frequency TPMS Sensors combine all frequencies into a single sensor. Available with a factory-installed rubber or metal valve stem. Faster programming times and longer battery life are enhancements engineered into the QS106.