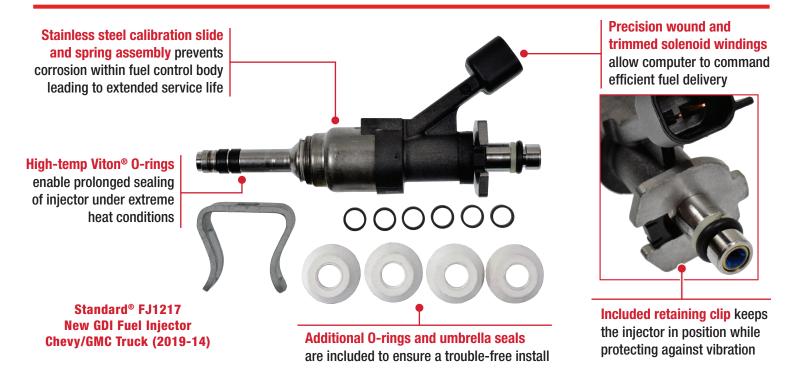

1,000+ 100% NEW INJECTORS

More than 1,000 New, not remanufactured, gasoline fuel injectors

Engineered and manufactured in our IATF 16949-certified facility in Greenville, SC

Standard® fuel injectors are advanced flow-matched to each specific application for balanced fuel delivery

## Standard® gasoline injectors are 100% New, not remanufactured. Here's why.

Let's look at GDI injectors. Most GDIs can't be remanufactured because they cannot be disassembled to replace worn and failed components. Yet several aftermarket companies offer GDI reman programs – The problem is, the injector isn't rebuilt, it's only cleaned and the internal components are more likely to fail sooner. That's why we only offer pristine 100% New gas injectors that will deliver optimal performance and longevity.