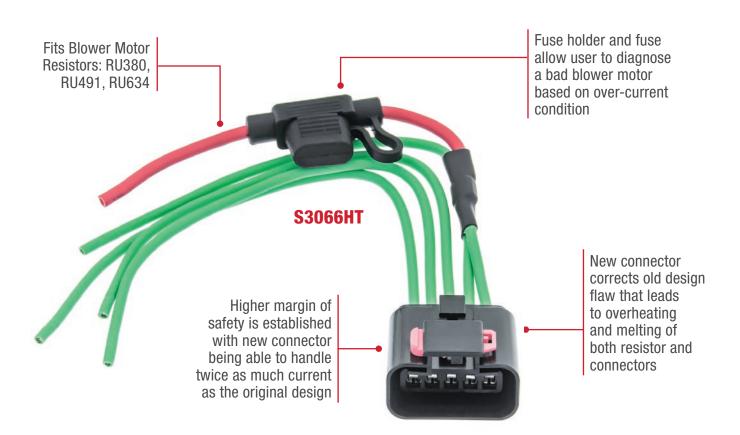

## **Solution: Improved design for S3066HT**

## **Tech Tip**

- Installation should be done using proper sized wire crimps, crimped with plier style crimpers
- If the blower motor fails to operate, check for a blown fuse. If the fuse is blown, it is recommended
  that the blower motor be replaced