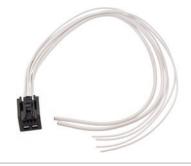

- If the blower motor fails to operate, check for a blown fuse. If the fuse is blown, it is recommended
  that the blower motor be replaced



# JUST THE FACTS

## **New Releases**



#### S1353HT

#### **Fits these Blower Motor Resistors:**

RU415, RU684, RU730, RU811, RU826, RU842, RU862, RU863, RU868, RU874, RU898, RU920, RU922, RU939, RU942, RU957, RU961, RU964





#### S1519HT

#### **Fits these Blower Motor Resistors:**

RU71, RU80, RU81, RU82, RU83, RU85, RU86, RU87, RU89, RU91, RU92, RU109, RU229, RU234, RU235, RU236, RU237, RU238, RU239, RU242, RU243, RU246, RU247, RU250, RU251, RU252, RU253, RU255, RU256, RU257, RU258, RU260, RU261, RU262, RU264, RU266, RU267, RU269, RU270 and more...





#### S1619HT

#### **Fits these Blower Motor Resistors:**

RU374, RU631, RU797, RU875





#### S1702HT

#### **Fits these Blower Motor Resistors:**

RU684, RU730, RU811, RU862, RU863, RU868, RU939, RU942, RU961, RU964





#### S1763HT

#### **Fits these Blower Motor Resistors:**

RU365, RU408, RU440, RU573, RU588, RU636, RU637, RU792, RU893