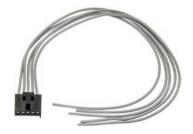

stallation should be done using proper sized wire crimps, crimped with plier style crimpers
- If the blower motor fails to operate, check for a blown fuse. If the fuse is blown, it is recommended
  that the blower motor be replaced



# JUST THE FACTS

## **New Releases**



#### S1353HT

#### **Fits these Blower Motor Resistors:**

RU415, RU684, RU730, RU811, RU826, RU842, RU862, RU863, RU868, RU874, RU898, RU920, RU922, RU939, RU942, RU957, RU961, RU964





#### S1519HT

#### **Fits these Blower Motor Resistors:**

RU71, RU80, RU81, RU82, RU83, RU85, RU86, RU87, RU89, RU91, RU92, RU109, RU229, RU234, RU235, RU236, RU237, RU238, RU239, RU242, RU243, RU246, RU247, RU250, RU251, RU252, RU253, RU255, RU256, RU257, RU258, RU260, RU261, RU262, RU264, RU266, RU267, RU269, RU270 and more...





#### S1619HT

#### **Fits these Blower Motor Resistors:**

RU374, RU631, RU797, RU875





#### S1702HT

#### **Fits these Blower Motor Resistors:**

RU684, RU730, RU811, RU862, RU863, RU868, RU939, RU942, RU961, RU964





#### S1763HT

#### **Fits these Blower Motor Resistors:**

RU365, RU408, RU440, RU573, RU588, RU636, RU637, RU792, RU893