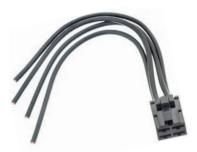

Problem**

Due to technological advancements in today's automotive heating and cooling systems, blower motor resistors have high amounts of current running through their connectors. As a result, the current produces heat that can melt the connector and resistor.





## **Solution: Improved design for S3066HT**



## **Tech Tip**

- Installation should be done using proper sized wire crimps, crimped with plier style crimpers
- If the blower motor fails to operate, check for a blown fuse. If the fuse is blown, it is recommended
  that the blower motor be replaced



# JUST THE FACTS

## **New Releases**



#### S1353HT

#### **Fits these Blower Motor Resistors:**

RU415, RU684, RU730, RU811, RU826, RU842, RU862, RU863, RU868, RU874, RU898, RU920, RU922, RU939, RU942, RU957, RU961, RU964





#### S1519HT

#### **Fits these Blower Motor Resistors:**

RU71, RU80, RU81, RU82, RU83, RU85, RU86, RU87, RU89, RU91, RU92, RU109, RU229, RU234, RU235, RU236, RU237, RU238, RU239, RU242, RU243, RU246, RU247, RU250, RU251, RU252, RU253, RU255, RU256, RU257, RU258, RU260, RU261, RU262, RU264, RU266, RU267, RU269, RU270 and more...





#### S1619HT

#### **Fits these Blower Motor Resistors:**

RU374, RU631, RU797, RU875





#### S1702HT

#### **Fits these Blower Motor Resistors:**

RU684, RU730, RU811, RU862, RU863, RU868, RU939, RU942, RU961, RU964





#### S1763HT

#### **Fits these Blower Motor Resistors:**

RU365, RU408, RU440, RU573, RU588, RU636, RU637, RU792, RU893