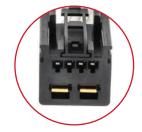

replaced



# JUST THE FACTS

## **New Releases**



#### S1353HT

#### **Fits these Blower Motor Resistors:**

RU415, RU684, RU730, RU811, RU826, RU842, RU862, RU863, RU868, RU874, RU898, RU920, RU922, RU939, RU942, RU957, RU961, RU964





#### S1519HT

#### **Fits these Blower Motor Resistors:**

RU71, RU80, RU81, RU82, RU83, RU85, RU86, RU87, RU89, RU91, RU92, RU109, RU229, RU234, RU235, RU236, RU237, RU238, RU239, RU242, RU243, RU246, RU247, RU250, RU251, RU252, RU253, RU255, RU256, RU257, RU258, RU260, RU261, RU262, RU264, RU266, RU267, RU269, RU270 and more...





#### S1619HT

#### **Fits these Blower Motor Resistors:**

RU374, RU631, RU797, RU875





#### S1702HT

#### **Fits these Blower Motor Resistors:**

RU684, RU730, RU811, RU862, RU863, RU868, RU939, RU942, RU961, RU964





#### S1763HT

#### **Fits these Blower Motor Resistors:**

RU365, RU408, RU440, RU573, RU588, RU636, RU637, RU792, RU893