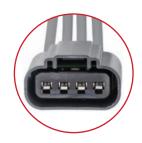

RU730, RU811, RU826, RU842, RU862, RU863, RU868, RU874, RU898, RU920, RU922, RU939, RU942, RU957, RU961, RU964





#### S1519HT

#### **Fits these Blower Motor Resistors:**

RU71, RU80, RU81, RU82, RU83, RU85, RU86, RU87, RU89, RU91, RU92, RU109, RU229, RU234, RU235, RU236, RU237, RU238, RU239, RU242, RU243, RU246, RU247, RU250, RU251, RU252, RU253, RU255, RU256, RU257, RU258, RU260, RU261, RU262, RU264, RU266, RU267, RU269, RU270 and more...





#### S1619HT

#### **Fits these Blower Motor Resistors:**

RU374, RU631, RU797, RU875





#### S1702HT

#### **Fits these Blower Motor Resistors:**

RU684, RU730, RU811, RU862, RU863, RU868, RU939, RU942, RU961, RU964





#### S1763HT

#### **Fits these Blower Motor Resistors:**

RU365, RU408, RU440, RU573, RU588, RU636, RU637, RU792, RU893