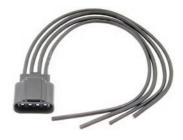

eplaced



# JUST THE FACTS

## **New Releases**



#### S1353HT

#### **Fits these Blower Motor Resistors:**

RU415, RU684, RU730, RU811, RU826, RU842, RU862, RU863, RU868, RU874, RU898, RU920, RU922, RU939, RU942, RU957, RU961, RU964





#### S1519HT

#### **Fits these Blower Motor Resistors:**

RU71, RU80, RU81, RU82, RU83, RU85, RU86, RU87, RU89, RU91, RU92, RU109, RU229, RU234, RU235, RU236, RU237, RU238, RU239, RU242, RU243, RU246, RU247, RU250, RU251, RU252, RU253, RU255, RU256, RU257, RU258, RU260, RU261, RU262, RU264, RU266, RU267, RU269, RU270 and more...





#### S1619HT

#### **Fits these Blower Motor Resistors:**

RU374, RU631, RU797, RU875





#### S1702HT

#### **Fits these Blower Motor Resistors:**

RU684, RU730, RU811, RU862, RU863, RU868, RU939, RU942, RU961, RU964





#### S1763HT

#### **Fits these Blower Motor Resistors:**

RU365, RU408, RU440, RU573, RU588, RU636, RU637, RU792, RU893