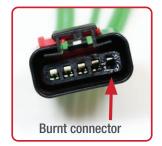

### **Problem**

Due to technological advancements in today's automotive heating and cooling systems, blower motor resistors have high amounts of current running through their connectors. As a result, the current produces heat that can melt the connector and resistor.