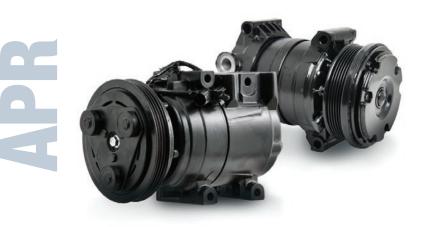

#### **REMANUFACTURED COMPRESSORS**

The Four Seasons<sup>®</sup> Reman Compressor program is the largest in the aftermarket, with over 1,100 SKUs covering 233 million vehicles

Manufactured using 75% recycled material (by weight) with 100% new bearings, seals, gaskets, 0-rings and other wear components

Tested and validated for durability, function, vacuum and pressure decay

WEDNESDAY, APR 10 AT 12:15 PM ET ProTrainingPowerHour.com

WEDNESDAY, MAY 8 AT 12:15 PM ET ProTrainingPowerHour.com