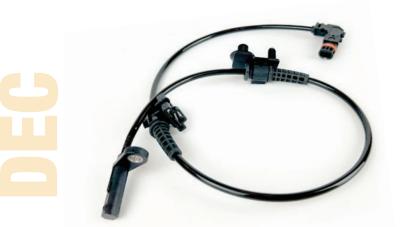

#### **ABS SPEED SENSORS**

ABS Sensors are critical to the performance of electronic safety systems like ESC and Automated Braking

Standard's complete program includes over 2,500 Sensors, covering 265 million vehicles

Tested in the lab for output voltage, magnetic field strength, output wave; and tested on real vehicles to make sure electronic safety systems operate correctly

WEDNESDAY, DEC 11 AT 12:15 PM ET ProTrainingPowerHour.com