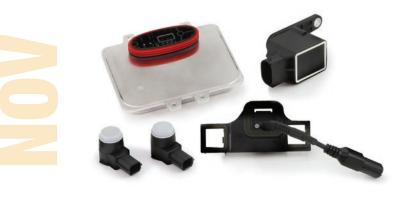

**ADAS / COLLISION REPAIR** 

Standard<sup>®</sup> ADAS offers more than 750

More than 8,000 different Collision Repair

components for ICE, hybrid, and electric vehicles

All Standard<sup>®</sup> ADAS components are designed to properly integrate with complex electronic crash

**PROGRAMS** 

Components available

avoidance systems

Critical components for cabin comfort and proper HVAC system operation

WEDNESDAY, NOV 13 AT 12:15 PM ET ProTrainingPowerHour.com