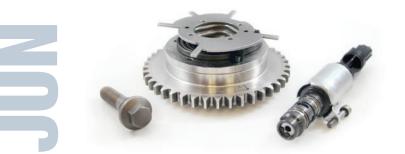

### **CAM & CRANK SENSORS**

More than 1,100 Cam and Crank Sensors from Standard<sup>®</sup> and Blue Streak<sup>®</sup> representing 700 million repair opportunities

Manufactured in our IATF 16949-certified North American facility

Standard<sup>®</sup> and Blue Streak<sup>®</sup> Cam and Crank Sensors are tested from -40°F to 257°F and vibration tested for up to 64 hours for optimal operation in all conditions and a long service life

WEDNESDAY, JUN 12 AT 12:15 PM ET ProTrainingPowerHour.com