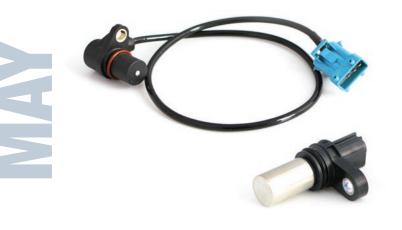

### **CAM & CRANK SENSORS**

More than 1,100 Cam and Crank Sensors from Standard<sup>®</sup> and Blue Streak<sup>®</sup> representing 700 million repair opportunities

Manufactured in our IATF 16949-certified North American facility

Standard<sup>®</sup> and Blue Streak<sup>®</sup> Cam and Crank Sensors are tested from -40°F to 257°F and vibration tested for up to 64 hours for optimal operation in all conditions and a long service life