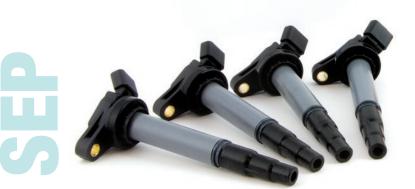

#### **IGNITION COILS**

Together, Standard<sup>®</sup> and Blue Streak<sup>®</sup> offer more than 700 Coils for 99% aftermarket-leading coverage

Each Coil is subjected to extensive testing and product validation

Many of the most popular Coils are now available in multipacks for a complete repair solution

WEDNESDAY, OCT 9 AT 12:15 PM ET ProTrainingPowerHour.com