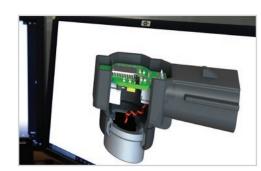

#### **Testing and Validation**

Our products are extensively tested in the lab and on actual vehicles. Lab testing includes thermal shock, thermal cycling, salt spray testing and more. New ADAS components are also tested at the SMP Vehicle Testing Center to ensure they correctly integrate with electronic crash avoidance systems.