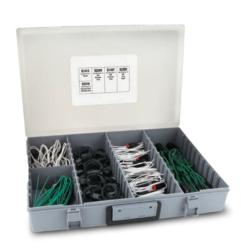

## WHAT'S IN YOUR BOX?

#### Standard® and Blue Streak® Connector Kits save technicians time

**Park Assist Sensor Connector Kit** PPS1K

**Electrical Connector Kit** STA35

**High-Temperature Connector Kit** HTA41