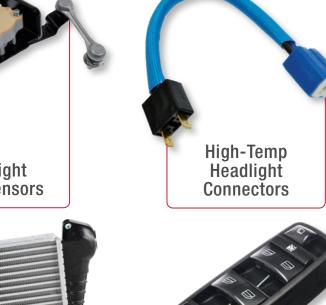

### **CONNECTORS**

Lane Departure

Park Assist

Sensor Connectors

#### Standard® and Blue Streak® Connector Kits save technicians time

**Park Assist Sensor Connector Kit** PPS1K

**Electrical Connector Kit** STA35

**High-Temperature Connector Kit** HTA41