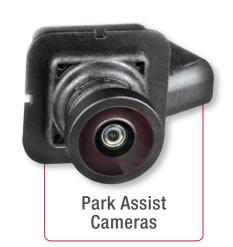

## **ADAS COMPONENTS**

3,000+ SKUs

900+ SKUs

Window

**Switches** 

Park Assist

Sensors