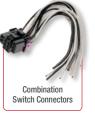

#### Standard® and Blue Streak® Connector Kits save technicians time

**Park Assist Sensor Connector Kit** PPS1K

**Electrical Connector Kit** STA35

**High-Temperature Connector Kit** HTA41