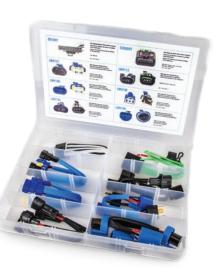

## WHAT'S IN YOUR BOX?

#### Standard® and Blue Streak® Connector Kits save technicians time

**Park Assist Sensor Connector Kit** PPS1K

**Electrical Connector Kit** STA35

**High-Temperature Connector Kit** HTA41