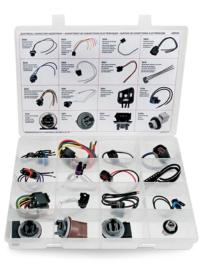

## **HERE IS WHAT'S IN OURS**

#### Standard® and Blue Streak® Connector Kits save technicians time

**Park Assist Sensor Connector Kit** PPS1K

**Electrical Connector Kit** STA35

**High-Temperature Connector Kit** HTA41