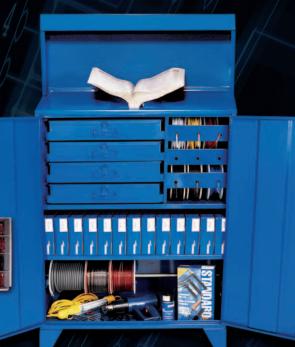

## **AB99W** (39 <sup>3</sup>/16 H x 32 W x 13 <sup>13</sup>/16 D)

- Adjustable steel shelf
- Designed for wire & cable storage
- Locking door
- Three mounting rods for small wire spools
- One mounting rod for a large wire spool
- Full piano-hinge doors
- Four pull-out drawers with plastic inserts and plan-o-grams (does not include product)

Check your Wire & Cable buyer's guide for a complete product listing and heavy duty tools.