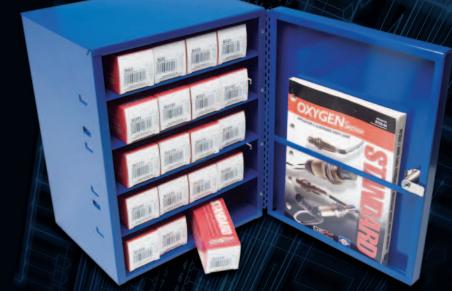

# SMALL STOCK CABINET

Holds 20-25 oxygen sensors

## AB101H (15 H x 12 W x 11 D)

Here's a great way to bring the fastest moving emission control parts right up front where you need them. This cabinet is designed for a small stock of fast moving items.

- Four adjustable steel shelves
- Full piano-hinge doors
- Locking doors
- Includes two keys
- Full decal set
- Wall mount or on counter