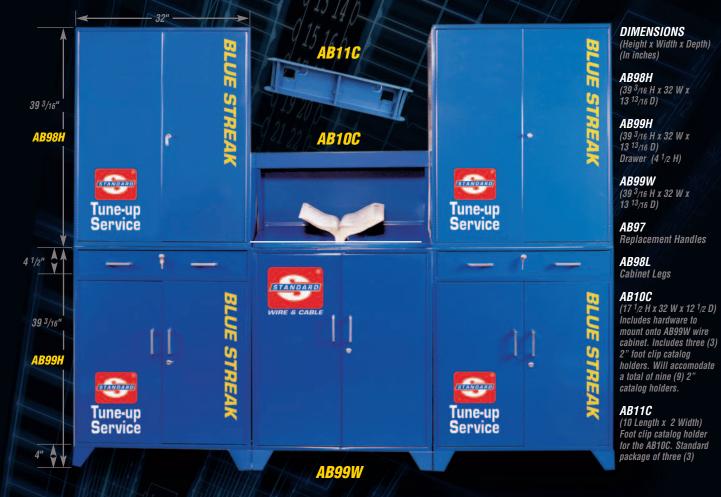

#### **DEALER** *JEALER JEALER JEALER*

Modular cabinets allow you to maximize storage for better inventory control. Our 3 " mix & match " styles let you choose the right design for your needs. These units are designed to be stacked or stand alone.

### AB98H

- Designed for maximum-storage (Usually used as upper cabinet if stacked)
- Five adjustable steel shelves
- Full piano hinged doors
- Locking doors
- Includes:
  - Handles and 2 keys
  - 4" high legs with level adjustment
  - 15 CB125U stock boxes
  - Front door logo decals
  - Shelf labels

### AB99H

- Designed for maximum-storage (Stands alone or used as lower cabinet if stacked)
- 3 adjustable steel shelves for four (4) 7 1/2" high shelf spaces
- 4 1/2" high locking utility drawer
- Full piano hinged doors
- Locking doors. Drawer and Cabinet doors lock with the same key
- Includes: same as AB98H

#### **AB10C** Catalog Rack

This catalog rack (sold separately) helps you provide better service to your customers. This rugged, sturdy, 22-gauge steel rack holds all your catalogs for quick and easy reference. Rack fits on all our cabinets.

## **AB99W** (39 <sup>3</sup>/16 H x 32 W x 13 <sup>13</sup>/16 D)

- Adjustable steel shelf
- Designed for wire & cable storage
- Locking door
- Three mounting rods for small wire spools
- One mounting rod for a large wire spool
- Full piano-hinge doors
- Four pull-out drawers with plastic inserts and plan-o-grams (does not include product)