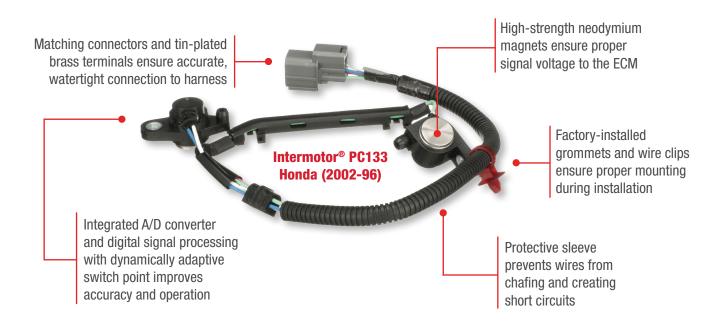

## The anatomy of a superior crankshaft position sensor.

For more than 100 years, when the OE failed, technicians trusted Standard®, Blue Streak® and Intermotor® to deliver a part that's equal to or better than the original it's replacing.