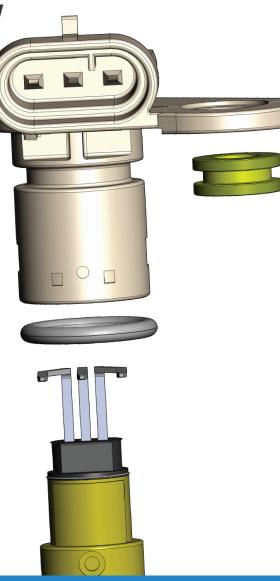

## The anatomy of a superior crankshaft position sensor.

For more than 100 years, when the OE failed, technicians trusted Standard®, Blue Streak® and Intermotor® to deliver a part that's equal to or better than the original it's replacing.