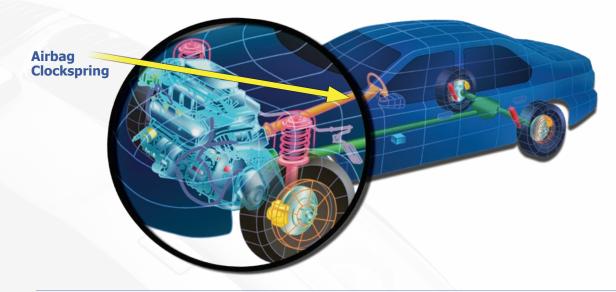

#### What does an Airbag Clockspring do?

An Airbag Clockspring is an assembly that contains a spirally wound flat ribbon to allow the steering wheel to be turned while maintaining a constant electrical connection to the driver airbag, horn and other electrical steering wheel mounted controls.

#### Where is the Airbag Clockspring located?

The Airbag Clockspring is mounted on the steering column and can be usually found under the steering wheel.