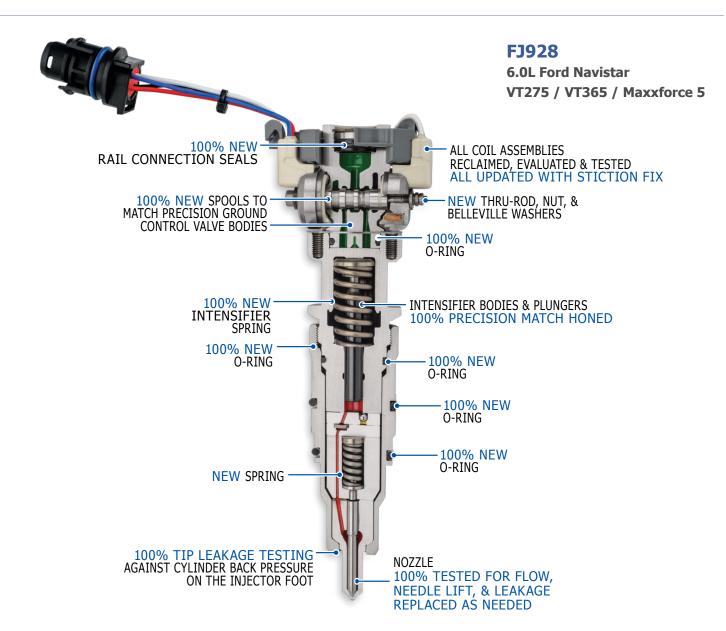

To ensure continued performance and reliability, all Standard® Diesel Fuel Injectors are the product of an exhaustive remanufacturing process at a TS16949, ISO9001, and ISO14001-certified facility. For an example of what goes into our remanufactured injectors, take a look at our FJ928: