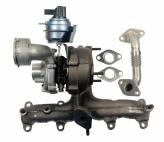

**TBC516**GM Pickups, Fullsize Vans, P Series Vans (2002-96)

**TBC517** GM Pickups (2002-95)

**TBC518**Volkwagen Beetle, Jetta,
Golf (2006-04)

**TBC519**Volkwagen Beetle, Jetta,
Golf (2004-99)

**TBC521**Dodge Pickups (2010-07)
Ram Trucks (2012-11)