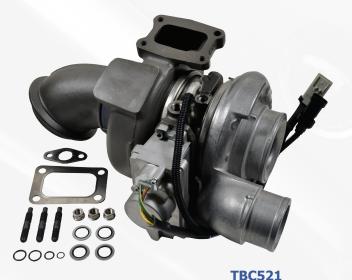

#### Standard® TBC521

This Turbocharger is already pre-programmed to communicate with the ECM, unlike the competitor.

Competitor reman units require a "flash" to the actuator in order to communicate with the ECM, a step that can only be performed at a Cummins or Dodge Truck dealer. Helping you cut out the dealer, our unit includes a pre-programmed actuator and exhaust elbow. Like the turbocharger units above, our TBC521 is remanufactured with components from our meticulously culled core deposits and comes with a complete hardware kit for a quicker installation.

- Dodge 6.7L Diesel
- 2007-10 Dodge Ram trucks
- 2011-12 Ram trucks