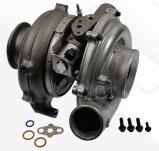

### Standard® TBC511, TBC512, and TBC514 Turbochargers include electro hydraulic control valves. The OES doesn't.

Ford 6.0L applications

Ford Motorcraft turbochargers do not include an electro hydraulic control valve. Instead, the valve is sold separately as an additional part. Giving you a quicker install, our units include a new OEM electro hydraulic control valve attached to them. Plus, they come with a complete hardware kit. Once installed, our units will provide maximum performance because they're remanufactured with components from our meticulously culled core deposit.

**TBC512** 

**TBC514** 