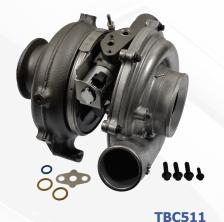

**TBC511**Ford F Pickups, E-Vans, Excursion (2004-03)

TBC512 Ford F Pickups, E-Vans (2007-05)

**TBC513**Ford F Pickups, E-Vans, Excursion (2003-99)

**TBC514**Ford F Pickups,
E-Vans (2005-04)

**TBC515** Ford E-Vans (2003-99)

### Standard® TBC511, TBC512, and TBC514 Turbochargers include electro hydraulic control valves. The OES doesn't.

Ford 6.0L applications

Ford Motorcraft turbochargers do not include an electro hydraulic control valve. Instead, the valve is sold separately as an additional part. Giving you a quicker install, our units include a new OEM electro hydraulic control valve attached to them. Plus, they come with a complete hardware kit. Once installed, our units will provide maximum performance because they're remanufactured with components from our meticulously culled core deposit.

**TBC512** 

**TBC514** 