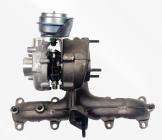

**TBC511**Ford F Pickups, E-Vans, Excursion (2004-03)

TBC512 Ford F Pickups, E-Vans (2007-05)

**TBC513**Ford F Pickups, E-Vans, Excursion (2003-99)

**TBC514**Ford F Pickups,
E-Vans (2005-04)

**TBC515** Ford E-Vans (2003-99)

### Standard® TBC511, TBC512, and TBC514 Turbochargers include electro hydraulic control valves. The OES doesn't.

Ford 6.0L applications

Ford Motorcraft turbochargers do not include an electro hydraulic control valve. Instead, the valve is sold separately as an additional part. Giving you a quicker install, our units include a new OEM electro hydraulic control valve attached to them. Plus, they come with a complete hardware kit. Once installed, our units will provide maximum performance because they're remanufactured with components from our meticulously culled core deposit.