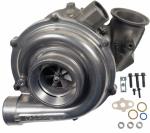

#### Standard® TBC521

This Turbocharger is already pre-programmed to communicate with the ECM, unlike the competitor.

Competitor reman units require a "flash" to the actuator in order to communicate with the ECM, a step that can only be performed at a Cummins or Dodge Truck dealer. Helping you cut out the dealer, our unit includes a pre-programmed actuator and exhaust elbow. Like the turbocharger units above, our TBC521 is remanufactured with components from our meticulously culled core deposits and comes with a complete hardware kit for a quicker installation.

- Dodge 6.7L Diesel
- 2007-10 Dodge Ram trucks
- 2011-12 Ram trucks