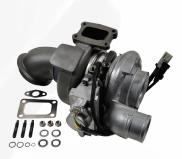

#### Standard® TBC521

This Turbocharger is already pre-programmed to communicate with the ECM, unlike the competitor.

Competitor reman units require a "flash" to the actuator in order to communicate with the ECM, a step that can only be performed at a Cummins or Dodge Truck dealer. Helping you cut out the dealer, our unit includes a pre-programmed actuator and exhaust elbow. Like the turbocharger units above, our TBC521 is remanufactured with components from our meticulously culled core deposits and comes with a complete hardware kit for a quicker installation.

- Dodge 6.7L Diesel
- 2007-10 Dodge Ram trucks
- 2011-12 Ram trucks