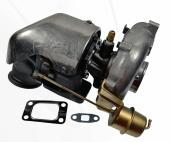

#### Standard® TBC521

This Turbocharger is already pre-programmed to communicate with the ECM, unlike the competitor.

Competitor reman units require a "flash" to the actuator in order to communicate with the ECM, a step that can only be performed at a Cummins or Dodge Truck dealer. Helping you cut out the dealer, our unit includes a pre-programmed actuator and exhaust elbow. Like the turbocharger units above, our TBC521 is remanufactured with components from our meticulously culled core deposits and comes with a complete hardware kit for a quicker installation.

- Dodge 6.7L Diesel
- 2007-10 Dodge Ram trucks
- 2011-12 Ram trucks