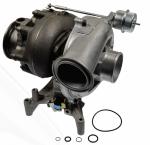

### Standard® TBC511, TBC512, and TBC514 Turbochargers include electro hydraulic control valves. The OES doesn't.

Ford 6.0L applications

Ford Motorcraft turbochargers do not include an electro hydraulic control valve. Instead, the valve is sold separately as an additional part. Giving you a quicker install, our units include a new OEM electro hydraulic control valve attached to them. Plus, they come with a complete hardware kit. Once installed, our units will provide maximum performance because they're remanufactured with components from our meticulously culled core deposit.

**TBC512** 

**TBC514** 