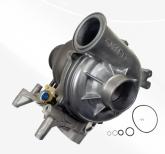

### Standard® TBC511, TBC512, and TBC514 Turbochargers include electro hydraulic control valves. The OES doesn't.

Ford 6.0L applications

Ford Motorcraft turbochargers do not include an electro hydraulic control valve. Instead, the valve is sold separately as an additional part. Giving you a quicker install, our units include a new OEM electro hydraulic control valve attached to them. Plus, they come with a complete hardware kit. Once installed, our units will provide maximum performance because they're remanufactured with components from our meticulously culled core deposit.