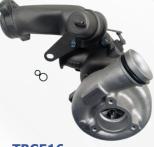

### Standard® TBC511, TBC512, and TBC514 Turbochargers include electro hydraulic control valves. The OES doesn't.

Ford 6.0L applications

Ford Motorcraft turbochargers do not include an electro hydraulic control valve. Instead, the valve is sold separately as an additional part. Giving you a quicker install, our units include a new OEM electro hydraulic control valve attached to them. Plus, they come with a complete hardware kit. Once installed, our units will provide maximum performance because they're remanufactured with components from our meticulously culled core deposit.

**TBC512** 

**TBC514** 