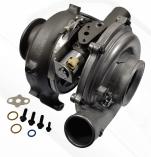

#### Standard® TBC521

This Turbocharger is already pre-programmed to communicate with the ECM, unlike the competitor.

Competitor reman units require a "flash" to the actuator in order to communicate with the ECM, a step that can only be performed at a Cummins or Dodge Truck dealer. Helping you cut out the dealer, our unit includes a pre-programmed actuator and exhaust elbow. Like the turbocharger units above, our TBC521 is remanufactured with components from our meticulously culled core deposits and comes with a complete hardware kit for a quicker installation.

- Dodge 6.7L Diesel
- 2007-10 Dodge Ram trucks
- 2011-12 Ram trucks