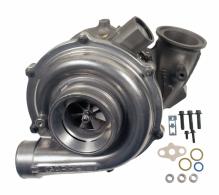

### Standard® TBC511, TBC512, and TBC514 Turbochargers include electro hydraulic control valves. The OES doesn't.

Ford 6.0L applications

Ford Motorcraft turbochargers do not include an electro hydraulic control valve. Instead, the valve is sold separately as an additional part. Giving you a quicker install, our units include a new OEM electro hydraulic control valve attached to them. Plus, they come with a complete hardware kit. Once installed, our units will provide maximum performance because they're remanufactured with components from our meticulously culled core deposit.

**TBC512** 

**TBC514** 