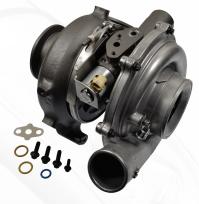

**TBC511**Ford F Pickups, E-Vans, Excursion (2004-03)

TBC512 Ford F Pickups, E-Vans (2007-05)

**TBC513**Ford F Pickups, E-Vans, Excursion (2003-99)

**TBC514**Ford F Pickups,
E-Vans (2005-04)

**TBC515** Ford E-Vans (2003-99)

### Standard® TBC511, TBC512, and TBC514 Turbochargers include electro hydraulic control valves. The OES doesn't.

Ford 6.0L applications

Ford Motorcraft turbochargers do not include an electro hydraulic control valve. Instead, the valve is sold separately as an additional part. Giving you a quicker install, our units include a new OEM electro hydraulic control valve attached to them. Plus, they come with a complete hardware kit. Once installed, our units will provide maximum performance because they're remanufactured with components from our meticulously culled core deposit.

**TBC512** 

**TBC514** 