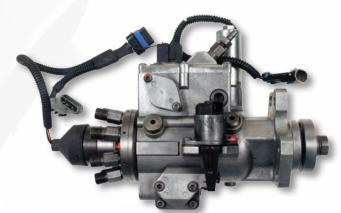

ransfer pad



IP1 **Injection Pump and Module Assembly** 





- This GM injection pump has nearly a 100% failure rate
- If this part fails, it may not be the pump... quite often it's the module that goes bad
- Burn out and circuit break down due to exposure to extreme temperatures and vibration due to OE module location



## **IPM1 Applications**

Chevrolet / GMC Truck V8- 6.5L (395 CID) Diesel

02-94 Chevrolet Light Truck Fullsize Pickup

02-94 Chevrolet Light Truck G Series Fullsize Van / Express

02-94 Chevrolet Light Truck Suburban / Fullsize Blazer / Tahoe

02-94 GMC Light Truck Fullsize Pickup

02-94 GMC Light Truck G Series Fullsize Van / Savana

99-94 GMC Light Truck Suburban / Fullsize Jimmy / Yukon

99-95 Chevrolet Light Truck P Series Van

99-97 GMC Light Truck P Series Van



**Also Available - IP25 Injection Pump Only**