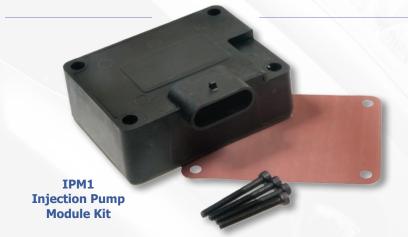

## **Injection Pump Module (IPM1)**

Standard® now offers a NEW Injection Pump Module Kit (IPM1) for the IP1 Injection Pump

## The IPM1 Solution

- IMP1 Module Replacement Kit for Standard® IP1 Injection Pump
- Eliminates the OE Failure Mode
- Potting material is flexible design to help absorb vibrations
- Advanced electronics with high heat rating for extended service life

Includes all mounting bolts and new heat transfer pad

IP1 **Injection Pump and Module Assembly** 

- This GM injection pump has nearly a 100% failure rate
- If this part fails, it may not be the pump... quite often it's the module that goes bad
- Burn out and circuit break down due to exposure to extreme temperatures and vibration due to OE module location