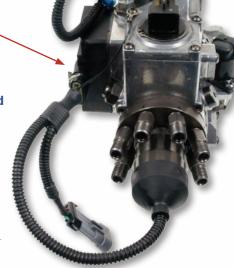

Includes all mounting bolts and new heat transfer pad

IP1 **Injection Pump and Module Assembly** 

- This GM injection pump has nearly a 100% failure rate
- If this part fails, it may not be the pump... quite often it's the module that goes bad
- Burn out and circuit break down due to exposure to extreme temperatures and vibration due to OE module location