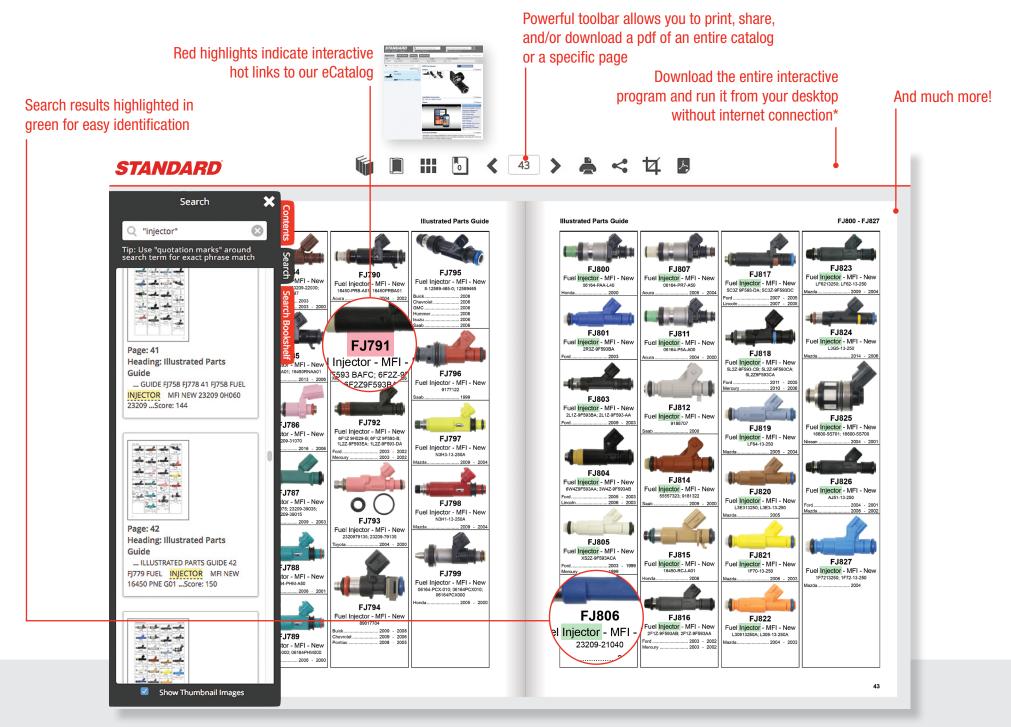

## The powerful new way to search Standard<sup>®</sup> Parts

With our new Interactive Buyer's Guide, you can search across every Standard® parts guide to find the parts you need for the job. Simply search across our entire bookshelf to find every instance of a search term, or search an individual guide to locate a specific part and its hot link to our award-winning eCatalog.

## Part number indexes and illustrated parts guides feature interactive links to our eCatalog