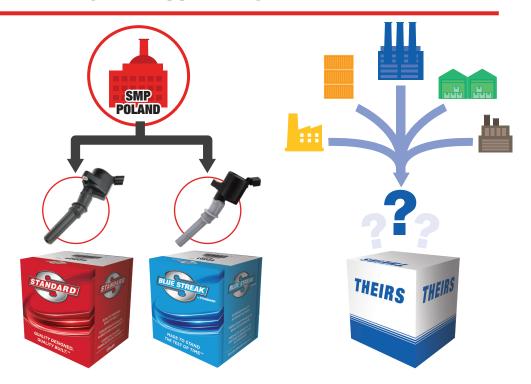

### Our coils are manufactured at SMP Poland, an IATF 16949-certified factory. Where do theirs come from?

SMP Poland is our most advanced design, engineering, and manufacturing facility with more than 750 highly-trained employees, including 60+ engineers.

We manufacture more than 6 million coils and introduce over 110 new products each year. It's why we say with confidence that Standard<sup>®</sup> and Blue Streak<sup>®</sup> heavier-duty ignition coils are the product of superior design, manufacturing, and testing.