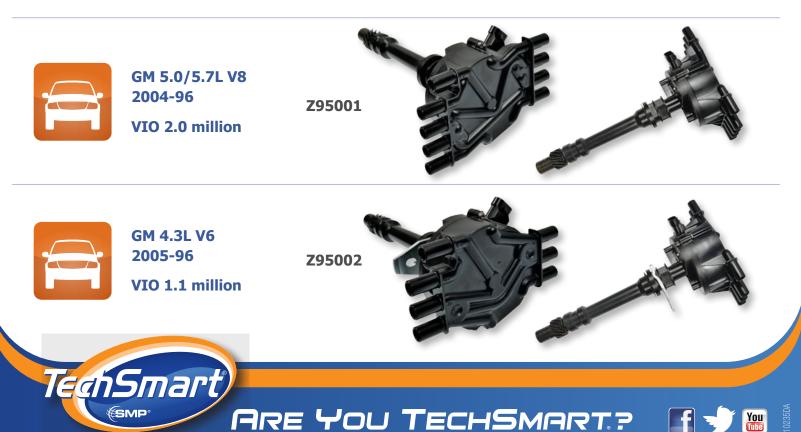

## **TechSmart<sup>®</sup> Distributor Assemblies**

TechSmart<sup>®</sup> engineers have developed the finest quality, better-than-OE distributor assemblies for GM 4.3L V6 & 5.0/5.7L V8 applications. Behind each part is a meticulous attention to detail, rigorous testing, and over 90 years experience in ignition manufacturing. Think TechSmart<sup>®</sup> when choosing your next distributor.

High Dielectric Strength Cap ensures accurate energy transfer and spark timing

**Improved Gear Design for enhanced performance** in high-torque applications

Stainless Steel Screws protect against corrosion

**100% Tested to ensure peak performance and extended distributor life** 

SAE J1171 Certified for use in marine applications

Made in the USA