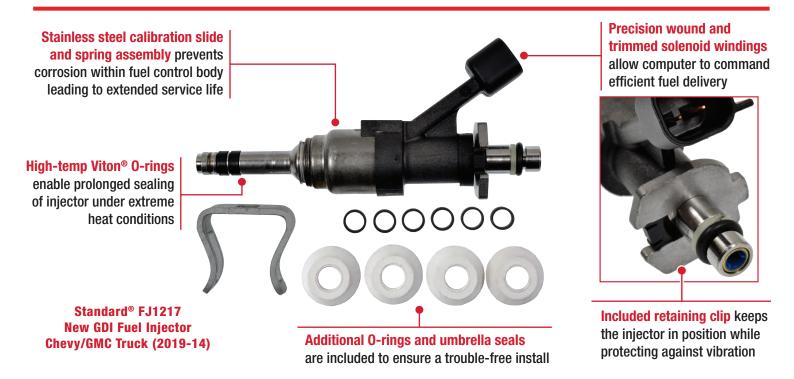

Precision engineering means a commitment to flow and spray pattern matching, and strict requirements for flow rates to deliver better fuel economy and emissions.

We use multiple tip shapes and multiple inserts to match OE-style spray patterns to ensure positive control of fuel delivery for maximum performance and service life.

1,000+ 100% NEW INJECTORS

More than 1,000 New, not remanufactured, gasoline fuel injectors

Engineered and manufactured in our IATF 16949-certified facility in Greenville, SC

Standard® fuel injectors are advanced flow-matched to each specific application for balanced fuel delivery

## Quality designed. Quality Built. Quality Tested. Every time.

We perform initial life-cycle validation and 100% end-of-line testing. What's more, we subject our fuel injectors to more than 35 different tests and inspections including endurance, spray pattern, thermal cycles, vibration, shock load, and more. You can count on precision quality, enhanced performance, extra durability, and 100% consistent product reliability.